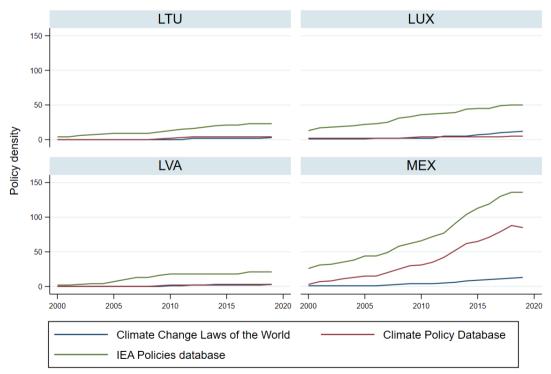

Graphs by 3-letter Country Code

Graphs by 3-letter Country Code

Graphs by 3-letter Country Code

Graphs by 3-letter Country Code

Graphs by 3-letter Country Code

Graphs by 3-letter Country Code

Graphs by 3-letter Country Code

Graphs by 3-letter Country Code

Graphs by 3-letter Country Code