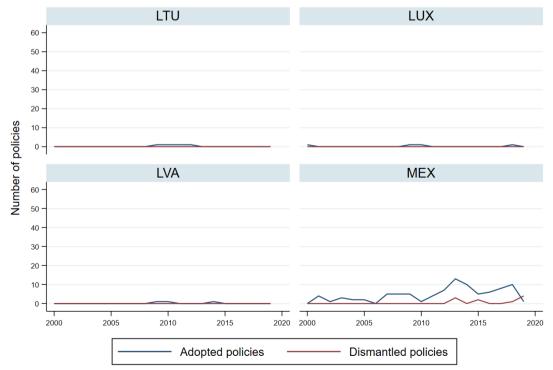

## Policy adoption and dismantling by country (Climate Policy Database)

Graphs by 3-letter Country Code

Graphs by 3-letter Country Code

Graphs by 3-letter Country Code

Graphs by 3-letter Country Code

Graphs by 3-letter Country Code