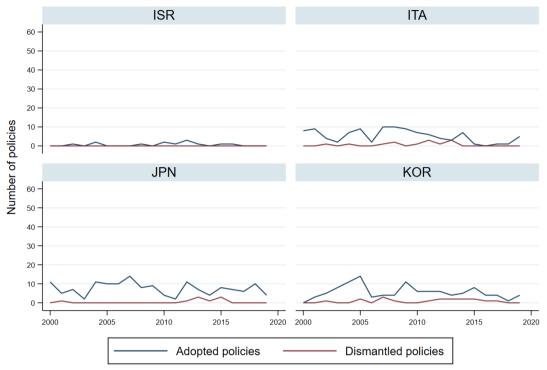

## Policy adoption and dismantling by country (Climate Policy Database)

Graphs by 3-letter Country Code

Graphs by 3-letter Country Code

Graphs by 3-letter Country Code

Graphs by 3-letter Country Code

Graphs by 3-letter Country Code