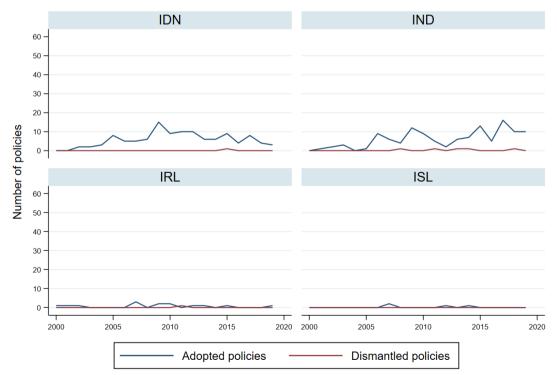

## Policy adoption and dismantling by country (Climate Policy Database)

Graphs by 3-letter Country Code

Graphs by 3-letter Country Code

Graphs by 3-letter Country Code

Graphs by 3-letter Country Code

Graphs by 3-letter Country Code