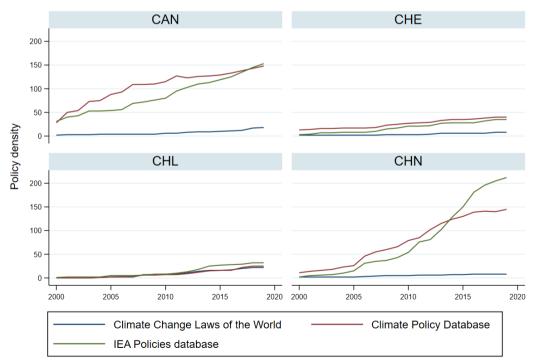

## Schaub et al. 2022 - Supplementary material

Figure S 1. Mean policy density values over time

Figure S 2. Boxplots of policy density over time

Graphs by 3-letter Country Code

Graphs by 3-letter Country Code