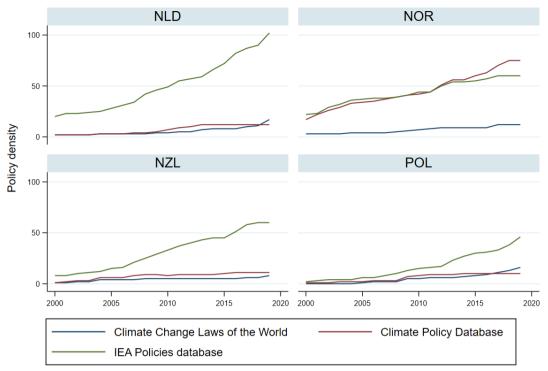

Graphs by 3-letter Country Code

Graphs by 3-letter Country Code

Graphs by 3-letter Country Code

Graphs by 3-letter Country Code

Graphs by 3-letter Country Code

Graphs by 3-letter Country Code

Graphs by 3-letter Country Code

Graphs by 3-letter Country Code

Graphs by 3-letter Country Code