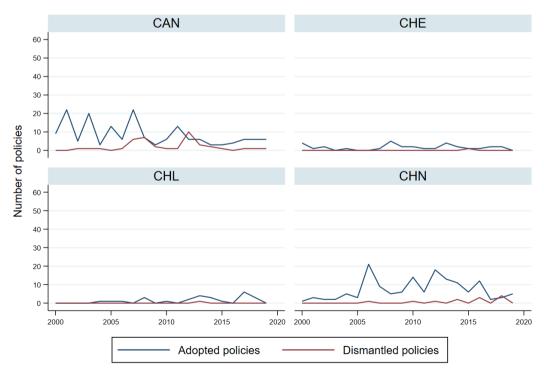

## Policy adoption and dismantling by country (Climate Policy Database)

Graphs by 3-letter Country Code

Graphs by 3-letter Country Code

Graphs by 3-letter Country Code

Graphs by 3-letter Country Code

Graphs by 3-letter Country Code