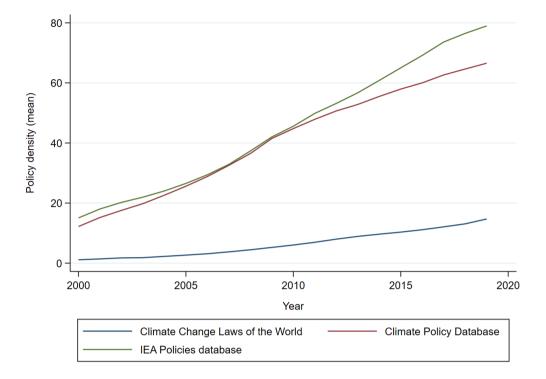

## Schaub et al. 2022 - Supplementary material

Figure S 1. Mean policy density values over time

Figure S 2. Boxplots of policy density over time

Graphs by 3-letter Country Code

Graphs by 3-letter Country Code