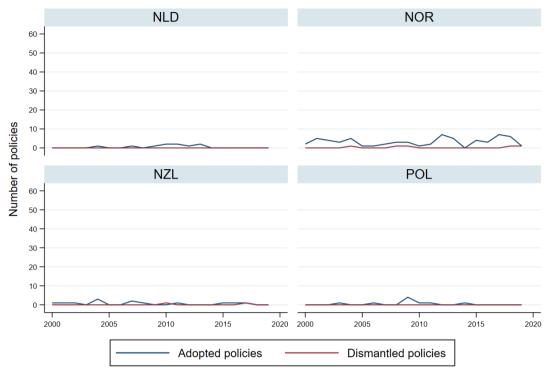

## Policy adoption and dismantling by country (Climate Policy Database)

Graphs by 3-letter Country Code

Graphs by 3-letter Country Code

Graphs by 3-letter Country Code

Graphs by 3-letter Country Code

Graphs by 3-letter Country Code