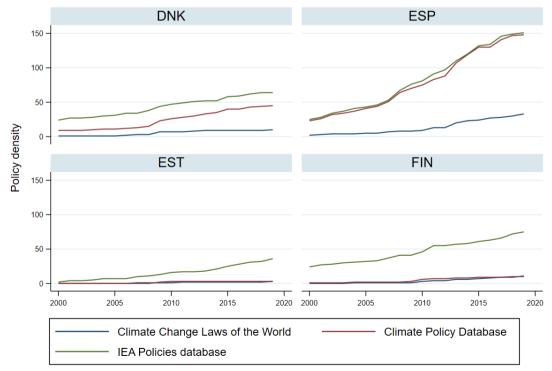

## Schaub et al. 2022 - Supplementary material

Figure S 1. Mean policy density values over time

Figure S 2. Boxplots of policy density over time

Graphs by 3-letter Country Code

Graphs by 3-letter Country Code