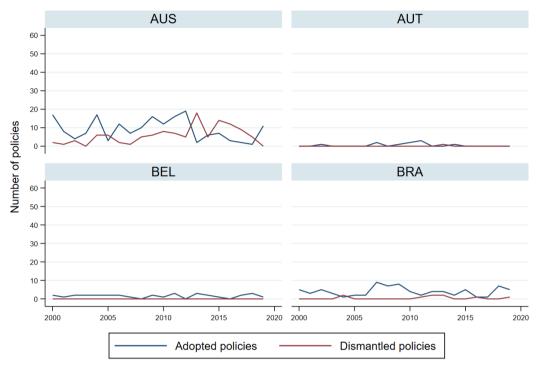

## Policy adoption and dismantling by country (Climate Policy Database)

Graphs by 3-letter Country Code

Graphs by 3-letter Country Code

Graphs by 3-letter Country Code

Graphs by 3-letter Country Code

Graphs by 3-letter Country Code