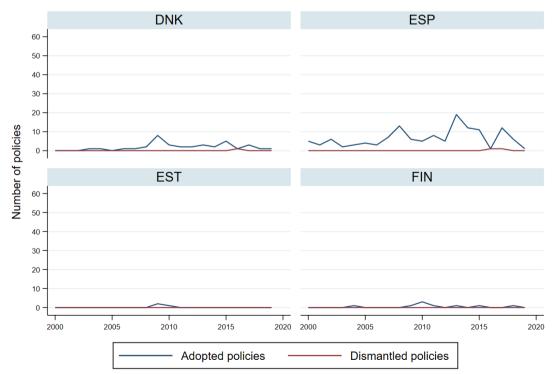

## Policy adoption and dismantling by country (Climate Policy Database)

Graphs by 3-letter Country Code

Graphs by 3-letter Country Code

Graphs by 3-letter Country Code

Graphs by 3-letter Country Code

Graphs by 3-letter Country Code