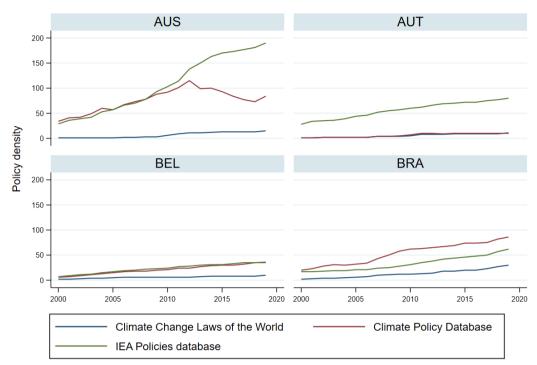

## Schaub et al. 2022 - Supplementary material

Figure S 1. Mean policy density values over time

Figure S 2. Boxplots of policy density over time

Graphs by 3-letter Country Code

Graphs by 3-letter Country Code