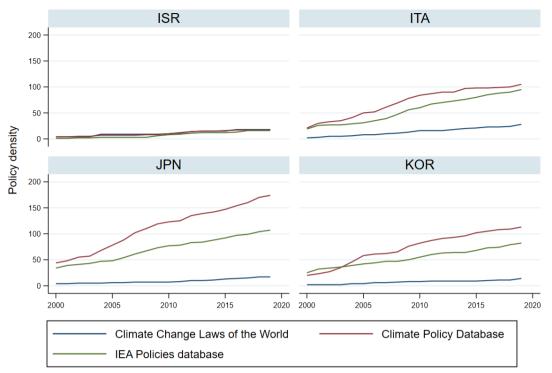

Graphs by 3-letter Country Code

Graphs by 3-letter Country Code

Graphs by 3-letter Country Code

Graphs by 3-letter Country Code

Graphs by 3-letter Country Code

Graphs by 3-letter Country Code

Graphs by 3-letter Country Code

Graphs by 3-letter Country Code

Graphs by 3-letter Country Code