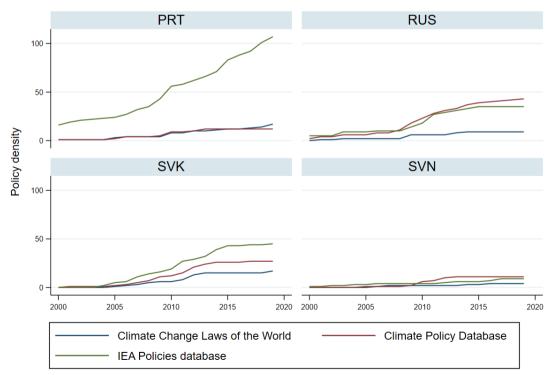

Graphs by 3-letter Country Code

Graphs by 3-letter Country Code

Graphs by 3-letter Country Code

Graphs by 3-letter Country Code

Graphs by 3-letter Country Code

Graphs by 3-letter Country Code

Graphs by 3-letter Country Code

Graphs by 3-letter Country Code

Graphs by 3-letter Country Code