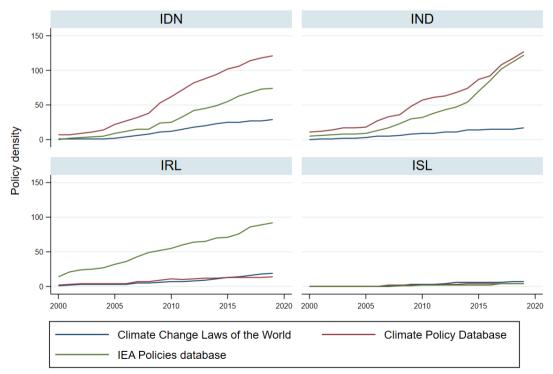

Graphs by 3-letter Country Code

Graphs by 3-letter Country Code

Graphs by 3-letter Country Code

Graphs by 3-letter Country Code

Graphs by 3-letter Country Code

Graphs by 3-letter Country Code

Graphs by 3-letter Country Code

Graphs by 3-letter Country Code

Graphs by 3-letter Country Code